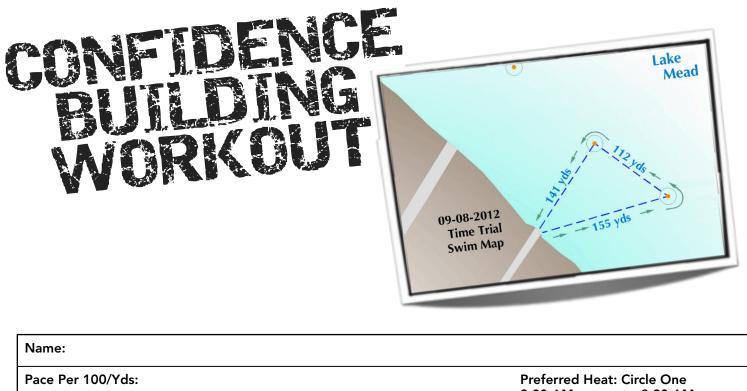

| Pace Per 100/Yds:                          | Preferred Heat: Circle One |            |         |  |  |  |
|--------------------------------------------|----------------------------|------------|---------|--|--|--|
|                                            |                            | 8:00 AM    | 8:20 AM |  |  |  |
|                                            |                            | 8:45 AM    | 9:00 AM |  |  |  |
| Email Address:                             |                            |            |         |  |  |  |
| Emergency Contact:                         |                            |            |         |  |  |  |
| Emergency Contact Phone:                   |                            |            |         |  |  |  |
| DATES: Sept. 8 \$15                        | Sept: 22: \$15             | BOTH: \$20 |         |  |  |  |
| *HEAT:                                     |                            |            |         |  |  |  |
| Heats are assigned based on average speed. |                            |            |         |  |  |  |
| GROUP: LVTRICLUB TEAMXCELL                 | OTHER:                     |            |         |  |  |  |

HEAT 1: Competitive, former college swimmers who can maintain a pace of 1:30 or above.

HEAT 2: Swimmers who are on the edge of breaking 1:30's! Experienced triathletes or open water swimmers who can maintain a pace of 1:50 and faster.

HEAT 3: Fit, comfortable in the water swimmers, who can swim between 2:00 and 1:50 / 100 yd.

HEAT 4: Our beginners who may need a little extra time to get through the course.

This workout is for swimmers 18 +.